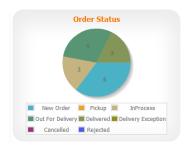

## **Reports**

- Order Status
- Today's Delivery
- Invoicing Status
- Profitability by client
- Vehicle Utilization

| Status Name        | Today | This Week | This Month | This Year | Total |
|--------------------|-------|-----------|------------|-----------|-------|
| New Order          | 6     | 23        | 38         | 38        | 38    |
| Pickup             | 0     | 0         | 0          | 0         | 0     |
| InProcess          | 3     | 9         | 10         | 10        | 10    |
| Out For Delivery   | 5     | 6         | 7          | 7         | 7     |
| Delivered          | 3     | 14        | 287        | 287       | 287   |
| Delivery Exception | 0     | 0         | 0          | 0         | 0     |
| Cancelled          | 0     | 0         | 15         | 16        | 16    |
| Rejected           | 0     | 0         | 0          | 1         | 1     |